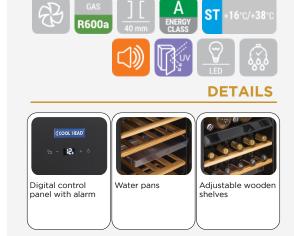

#### **GENERAL FEATURES**

| 170 Lt. Wine cellar free-standing installation                | • |
|---------------------------------------------------------------|---|
| External in black coated plate, black thermoformed internally | • |
| Roll-bond evaporator system with fan assisted cooling         | • |
| Automatic compressor cycle defrost                            | • |
| Foaming Agent Cyclopentane (40mm per side)                    | • |
| Digital display control                                       | • |
| Opening door alarm                                            | • |
| Removable Gasket                                              | • |
| Interior LED light                                            | • |
| N.1 charcoal filter fitted as standard                        | • |
| Double layer safety temperated glass                          | • |
| Tinted glass door for wine protection                         | • |
| Adjustable wooden shelves: 6 Pcs + N.2 Bottom                 | • |
| N.2 Adjustable feet + N.2 Rollers at the back                 | • |
| Energy efficiency class: A                                    | • |
|                                                               |   |